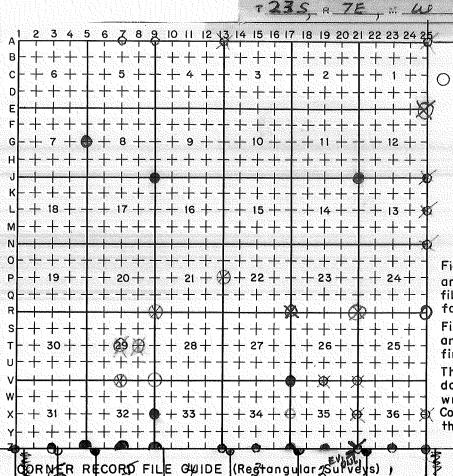

## LEGEND

= Corner having information on form 7100-52 in this file.

> Legard Conforms To Reporting Form MPB 2/80

## FILING INSTRUCTION

File 7100-52 card record by letter and number coordinates behind the file guide for the township in which it falls.

File the 7100-52 card record by letter and then by number i.e., all A cards first, then B cards etc.

The first card behind the file guide (if data have been obtained and recorded) will be card A-1 for N.W. Township Corner, then card A-2 for 1/16 corner then card A-3 for 1/4 corner etc.

7100-55 (2/67)

| D-7100-52d (10/78) USDA-FOREST SERVICE Index File No. T 23 S. R. 7 E. R.D. Merid. WILLAMETTE N.F. | CORNER RECORD (Ref. FSM CRESCENT DESCHUTES | 7151.4)<br>_ County <u>F.C.</u> | Tract or<br>Survey No<br>1-MATH<br>REGON | Cor. A-7<br>No. A-7<br>NA Cor. Sec. 5 |
|---------------------------------------------------------------------------------------------------|--------------------------------------------|---------------------------------|------------------------------------------|---------------------------------------|
|                                                                                                   | 2-7                                        |                                 |                                          |                                       |
|                                                                                                   | T225                                       | RTE                             |                                          |                                       |
|                                                                                                   |                                            |                                 |                                          | INF                                   |
|                                                                                                   |                                            |                                 |                                          | 5/1V                                  |
|                                                                                                   |                                            |                                 |                                          |                                       |